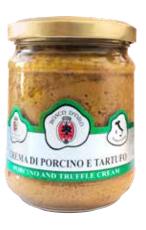

## Crema di Porcino e Tartufo Porcini mushroom and truffle cream

Provenienza - Origin: Italia / Italy Porcini mushrooms, summer black truffle, Extra virgin olive oil, Artificial truffle scent, Salt, Parsel, garlic, Spices

 $\ensuremath{\mathsf{USE}}$  ldeal as a seasoning for appetizers, first courses and fine meats.

Confezione - Package: gr. 90 x 12 Codice - Code: R1006

Confezione - Package: gr. 180 x 12 Codice - Code: R1018