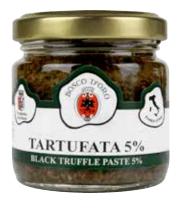

## Salsa Tartufata 5% Tartufata sauce 5%

USE:

Provenienza - Origin: Italia / Italy Champignon mushrooms, black olives, black summer truffles, extra virgin olive oil, salt, spices.

ldeal as a condiment for appetizers, refined first courses, fine meats.

Confezione - Package: gr. 90 x 12 Codice - Code: R1017