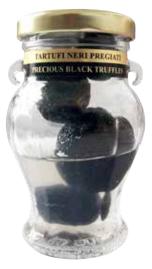

# Tartufi Neri Invernali Winter black truffle whole

Provenienza - Origin: Italia / Italy

INGREDIENTS: Precious black truffle selected (tuber melanosporum vitt.), Salt, own juice

Confezione - Package: gr. 50 x 8 Codice - Code: R1009

Confezione - Package: gr. 100 x 8 Codice - Code: R1010