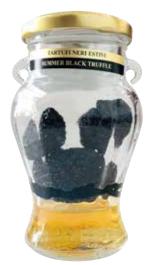

## Tartufi Neri Estivi Summer black truffle whole

Provenienza - Origin: Italia / Italy

INGREDIENTS: Precious black truffle selected (tuber melanosporum vitt.), Salt, own juice

Confezione - Package: gr. 50 x 8 Codice - Code: R1007

Confezione - Package: gr. 100 x 8 Codice - Code: R1008