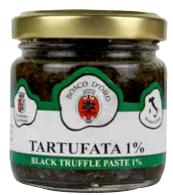

## Salsa Tartufata 1% Tartufata sauce 1%

### Provenienza - Origin: Italia / Italy

Champignon mushrooms, black olives, black summer truffles, extra virgin olive oil, salt, spices.

#### USE:

ldeal as a condiment for appetizers, refined first courses, fine meats.

Confezione - Package: gr. 90 x 12 Codice - Code: R1004