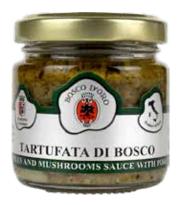

## Salsa Tartufata di Bosco Truffles and mushrooms sauce with porcini

Provenienza - Origin: Italia / Italy Mushrooms, Boletus, Morchelle, Galletti, and 10% of summer black truffle

#### ORGANOLEPTIC CHARACTERISTICS:

This is such a versatile sauce that it can used on all sorts of meal. Its main quality is given by the perfect union between wood mushrooms and black truffle and this makes every dish unique.

Confezione - Package: gr. 90 x 12 Codice - Code: R1003